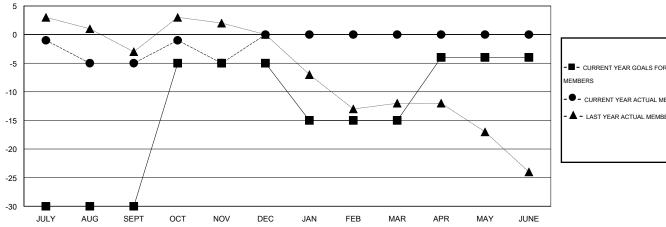

#### GOALS AND ACTUAL MEMBERS CUMULATIVE

|     | - CURRENT YEAR GOALS FOR NEW  |
|-----|-------------------------------|
| MEM | MBERS                         |
| -●  | - CURRENT YEAR ACTUAL MEMBERS |
| - 🛦 | - LAST YEAR ACTUAL MEMBERS    |
|     |                               |
|     |                               |
|     |                               |